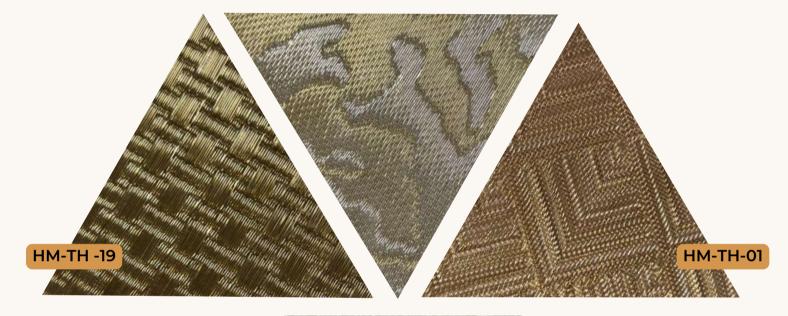

e Mesh Glass is made by embedding preheated wire mesh in the middle. This process creates a stunning and distinctive visual effect while providing a shatterproof feature. The embedded metal mesh offers additional support and security against intrusions.





Wire Mesh Structure Made by embedding preheated wire mesh within glass



**Distinctive Look**Unique visual effect with shatterproof property



Difficult to break, offering robust anti-theft protection for doors and windows.

Tough & Secure

**Applications of Mesh Glass :** Skylights, balcony windows, roofs, partitions, wardrobe shutters, and wall paneling. A perfect blend of beauty, strength, and function for any project.



## **HM-PREMIER**



## **OUR COLLECTION**

Material: Stainless Steel, Aluminum

# HM SUBLIME

**HM-TH-08** 







# **HM VIZARD**

**HM-TH-20** 



**HM-TH-09**