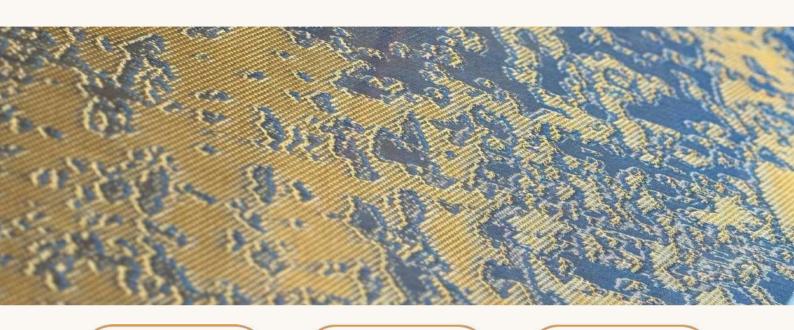

### **DECORATIVE MESH GLASS**

Material: Stainless Steel, Aluminum

Decorative Mesh Glass is made by embedding preheated wire mesh in the middle. This process creates a stunning and distinctive visual effect while providing a shatterproof feature. The embedded metal mesh offers additional support and security against intrusions.

Wire Mesh Structure Made by embedding preheated wire mesh within glass

**Distinctive Look**Unique visual effect with shatterproof property

Difficult to break, offering robust anti-theft protection for doors and windows.

Tough & Secure

**Applications of Mesh Glass :** Skylights, balcony windows, roofs, partitions, wardrobe shutters, and wall paneling. A perfect blend of beauty, strength, and function for any project.