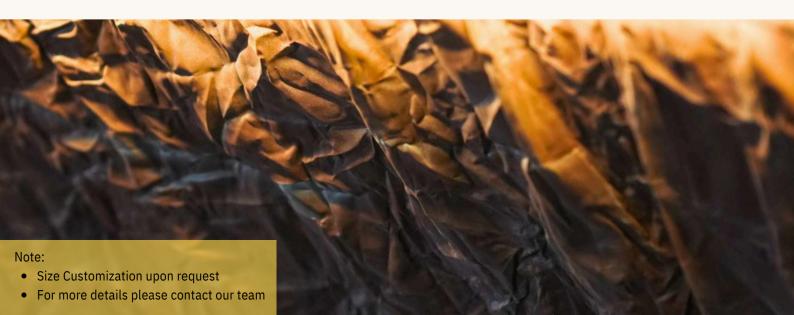

### **STONE MESH**

Material: Stainless Steel, Aluminum

Stone mesh combines the flexibility and lightness of traditional textiles with the strength and durability of stainless steel. This material offers a unique blend of properties, including high tensile strength, lightweight and aesthetic appeal.

#### Durable & Sustainable

Low-maintenance, and eco-friendly

**Applications of Stone Mesh:** Perfect for facades, interior partitions, shading systems, and modern wall cladding. It works well with lighting for enhanced designs and supports eco-friendly, low-maintenance projects.