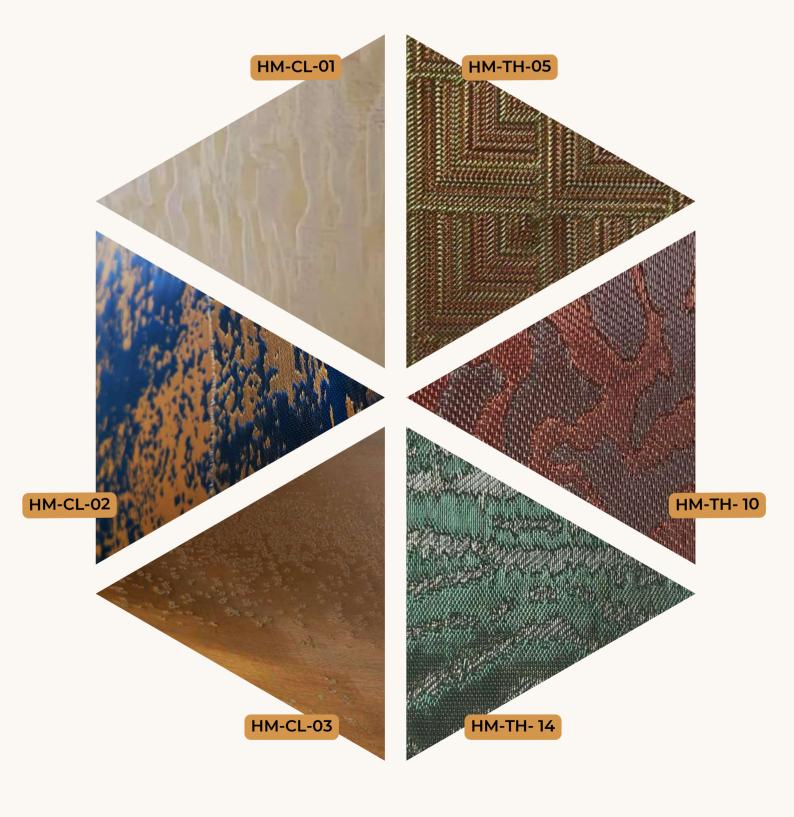

projects.



### **DECORATIVE MESH GLASS**

Material: Stainless Steel, Aluminum

Decorative Mesh Glass is made by embedding preheated wire mesh in the middle. This process creates a stunning and distinctive visual effect while providing a shatterproof feature. The embedded metal mesh offers additional support and security against intrusions.





Wire Mesh Structure Made by embedding preheated wire mesh within glass



**Distinctive Look**Unique visual effect with shatterproof property



Difficult to break, offering robust anti-theft protection for doors and windows.

Tough & Secure

**Applications of Mesh Glass :** Skylights, balcony windows, roofs, partitions, wardrobe shutters, and wall paneling. A perfect blend of beauty, strength, and function for any project.



## **HM-PREMIER**



## **OUR COLLECTION**

Material: Stainless Steel, Aluminum

# HM SUBLIME

**HM-TH-08** 







# **HM VIZARD**

**HM-TH-20** 



**HM-TH-09**