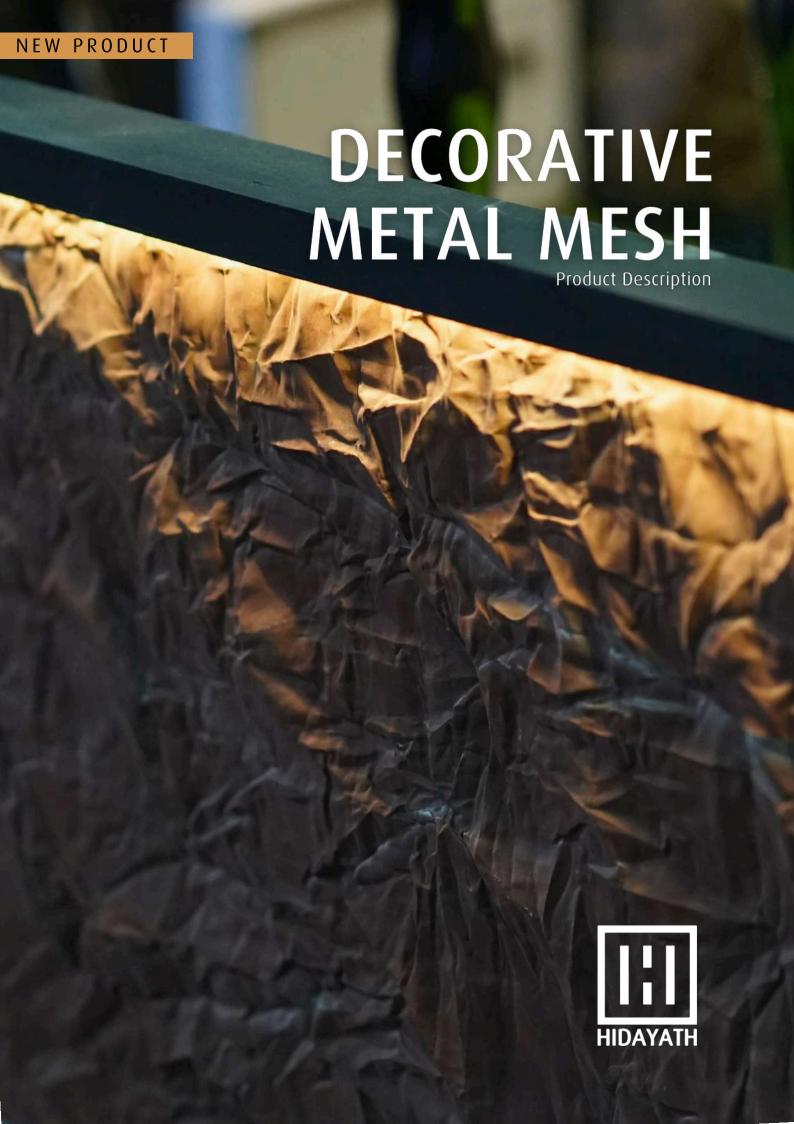

### **STONE MESH**

Material: Stainless Steel, Aluminum

Stone mesh combines the flexibility and lightness of traditional textiles with the strength and durability of stainless steel. This material offers a unique blend of properties, including high tensile strength, lightweight and aesthetic appeal.

### Lightweight and flexible

Easy to install and shape into complex forms.

#### Modern Appeal

Creates beautiful effects when combined with lights.

#### Durable & Sustainable

Low-maintenance, and eco-friendly

**Applications of Stone Mesh:** Perfect for facades, interior partitions, shading systems, and modern wall cladding. It works well with lighting for enhanced designs and supports eco-friendly, low-maintenance projects.