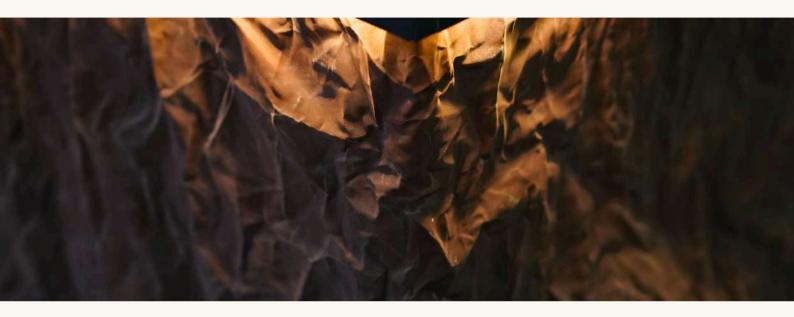

### **STONE MESH**

Material: Stainless Steel, Aluminum

Stone mesh combines the flexibility and lightness of traditional textiles with the strength and durability of stainless steel. This material offers a unique blend of properties, including high tensile strength, lightweight and aesthetic appeal.

#### Modern Appeal

Creates beautiful effects when combined with lights.

#### Durable & Sustainable

Low-maintenance, and eco-friendly

**Applications of Stone Mesh:** Perfect for facades, interior partitions, shading systems, and modern wall cladding. It works well with lighting for enhanced designs and supports eco-friendly, low-maintenance projects.